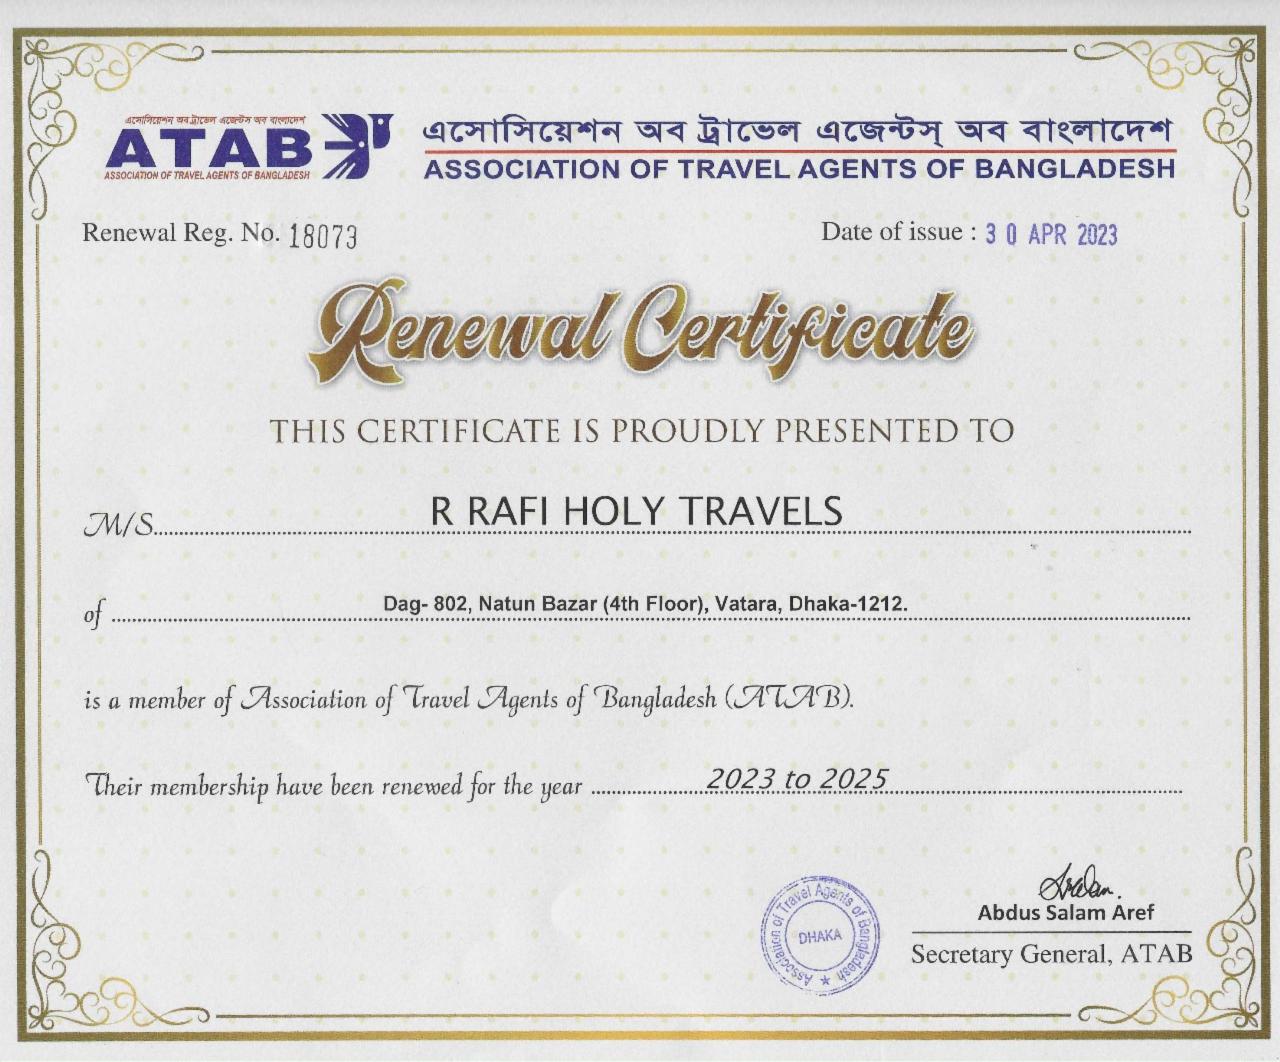

# R RAFIHOLY TRAVELS CONTACTS

| Name of the Company            | : R Rafi Holy Travels                                                                       |  |  |  |
|--------------------------------|---------------------------------------------------------------------------------------------|--|--|--|
| Registration no                | : R-14170                                                                                   |  |  |  |
| Service Domain                 | : Skills Development, Human Capital Management, Hajj & Omrah service, Ticketing service     |  |  |  |
| Registration Authorities       | : ovt. of the People Republic of Bangladesh, Ministry Expatriates' Welfar of e and overseas |  |  |  |
|                                | Employment                                                                                  |  |  |  |
| Travel Agency License Number : |                                                                                             |  |  |  |
| Member                         | : Association of Travel Agents of Bangladesh (ATAB)                                         |  |  |  |
| Number of Employee             | : 20+                                                                                       |  |  |  |
| Head Office Address            | : Utopia Symphony (4th Floor), House # 08, Road # 02, Block # J, Baridhara, Vatara, Dhaka   |  |  |  |
|                                | 1212, Bangladesh.                                                                           |  |  |  |
| Contact Details                | : +8801300-742929                                                                           |  |  |  |
|                                | : +880 1720-299497                                                                          |  |  |  |
|                                | : mijanur6452@gmail.com                                                                     |  |  |  |